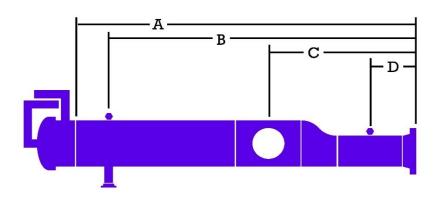

### Catalogue Cutsheet - "Olympian" Pig Receiver

The Olympian is optimized for automated pigging with a major barrel designed to hold 5 spherical pigs in reserve. Vessel options are wide open, including an extended barrel for larger smart pigs, a shortened barrel for reduced costs, the angled automated configuration, various connection points, manual or electronic pig signalers, and more. Valves for the outlet and kicker/bypass connections are available, support skids can be designed and fabricated, and the bypass piping can be sourced from IB Engineering as well for a complete bolt-in solution.

All Dims Inches

A\* and B\* are approximations

| Line-Barrel<br>Layout | A   | В       | C      | D  | Bypass<br>Size |  |
|-----------------------|-----|---------|--------|----|----------------|--|
| 4x6                   | 50  | 44 3/8  | 23 7/8 | 8  | 2              |  |
| 6x10                  | 71  | 62 1/2  | 33     | 11 | 4              |  |
| 8x12                  | 90  | 80      | 40     | 14 | 4              |  |
| 10x14                 | 115 | 104     | 50 1/2 | 16 | 6              |  |
| 12x16                 | 134 | 122     | 57     | 18 | 6              |  |
| 14x18                 | 148 | 134 1/2 | 63 1/2 | 20 | 6              |  |
| 16x20                 | 170 | 155     | 73 1/8 | 22 | 8              |  |
| 18x24                 | 189 | 172     | 79 5/8 | 25 | 10             |  |
| 20x24                 | 207 | 190     | 83 3/4 | 27 | 10             |  |
| 24x30                 | 247 | 225     | 101    | 31 | 16             |  |

A\* and B\* correlate to automated launchers with an inclined major barrel. Standard O-Let Connections: 1x 2" Pig Sig, 1x 3/4" Vent, 1x 2" Drain. 150# vessels built with RFSO flanges; 300# and higher use RFWN.