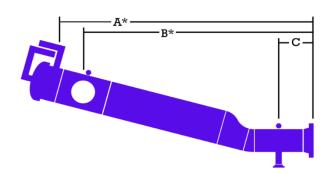

All Dims Inches

A\* and B\* are approximations

| Line-Barrel<br>Layout | A   | В       | C  | <b>A</b> * | B*      | Kicker Size |
|-----------------------|-----|---------|----|------------|---------|-------------|
| 4x6                   | 50  | 44 3/8  | 8  | 48 3/4     | 44 3/8  | 2           |
| 6x10                  | 71  | 62 1/2  | 11 | 69 1/4     | 62 3/4  | 4           |
| 8x12                  | 90  | 80      | 14 | 87 3/4     | 79 3/8  | 4           |
| 10x14                 | 115 | 104     | 16 | 112        | 101 1/2 | 6           |
| 12x16                 | 134 | 122     | 18 | 130 1/2    | 118 1/8 | 6           |
| 14x18                 | 148 | 134 1/2 | 20 | 144 1/4    | 130 1/2 | 6           |
| 16x20                 | 170 | 155     | 22 | 165 1/2    | 150     | 8           |
| 18x24                 | 189 | 172     | 25 | 184        | 166 5/8 | 10          |
| 20x24                 | 207 | 190     | 27 | 201 1/2    | 182 1/4 | 10          |
| 24x30                 | 247 | 225     | 31 | 240 1/2    | 217 1/4 | 16          |

A\* and B\* correlate to automated launchers with an inclined major barrel. Standard O-Let Connections: 1x 2" Pig Sig, 1x 3/4" Vent, 1x 2" Drain. 150# vessels built with RFSO flanges; 300# and higher use RFWN.