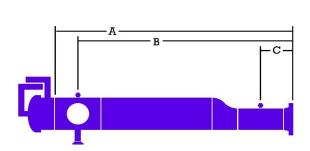

#### Catalogue Cutsheet - "Olympian" Pig Launcher

The Olympian is optimized for automated pigging with a major barrel designed to hold 5 spherical pigs in reserve. Vessel options are wide open, including an extended barrel for larger smart pigs, a shortened barrel for reduced costs, the angled automated configuration, various connection points, manual or electronic pig signalers, and more. Valves for the outlet and kicker/bypass connections are available, support skids can be designed and fabricated, and the bypass piping can be sourced from IB Engineering as well for a complete bolt-in solution.

All Dims Inches

A\* and B\* are approximations

| Line-Barrel<br>Layout | A   | В       | C  | <b>A</b> * | B*      | Kicker Size |
|-----------------------|-----|---------|----|------------|---------|-------------|
| 4x6                   | 50  | 44 3/8  | 8  | 48 3/4     | 44 3/8  | 2           |
| 6x10                  | 71  | 62 1/2  | 11 | 69 1/4     | 62 3/4  | 4           |
| 8x12                  | 90  | 80      | 14 | 87 3/4     | 79 3/8  | 4           |
| 10x14                 | 115 | 104     | 16 | 112        | 101 1/2 | 6           |
| 12x16                 | 134 | 122     | 18 | 130 1/2    | 118 1/8 | 6           |
| 14x18                 | 148 | 134 1/2 | 20 | 144 1/4    | 130 1/2 | 6           |
| 16x20                 | 170 | 155     | 22 | 165 1/2    | 150     | 8           |
| 18x24                 | 189 | 172     | 25 | 184        | 166 5/8 | 10          |
| 20x24                 | 207 | 190     | 27 | 201 1/2    | 182 1/4 | 10          |
| 24x30                 | 247 | 225     | 31 | 240 1/2    | 217 1/4 | 16          |

A\* and B\* correlate to automated launchers with an inclined major barrel. Standard O-Let Connections: 1x 2" Pig Sig, 1x 3/4" Vent, 1x 2" Drain. 150# vessels built with RFSO flanges; 300# and higher use RFWN.